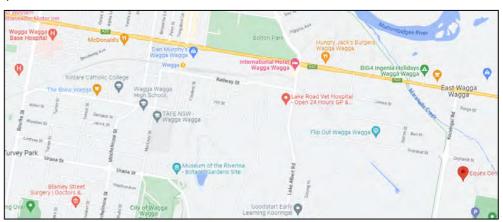

#### VENUE

All three divisions competitions will be conducted at the Equex Centre, Kooringal Rd, Wagga Wagga. The stadium has three courts and these will be used throughout the two days of competition.